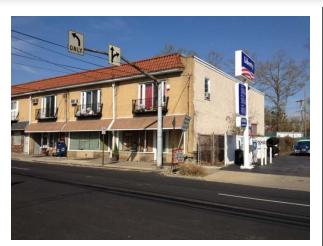

#### FOR SALE:

(6) Unit Multi-Family & (3) Commercial Store Front Mixed-Use Building

2325-2329 Marshall Road | Upper Darby Delaware County | Pennsylvania

## Industrial • Retail • Office Investment • Land

- Nine Unit Mixed-Use Building;
  - Six Efficiency Apartments
  - Three Commercial Store Fronts
- Below market rents!
- All units separately metered.
- Walking Distance to Septa Trolley Line and Bus Stops.
- Recent upgrades include; new windows, recent roof.
- Many units updated with recent cosmetic upgrades.
- Excellent Rental History.
- Clean building and property inside and out.
- High demand rental market.
- Great upside potential for investor looking for value-add property!
- •Operating numbers available upon request.