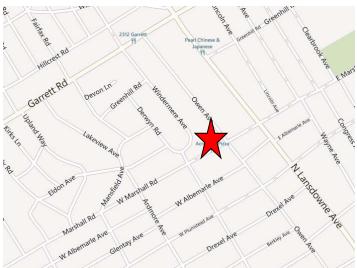

#### FOR SALE:

(6) Unit Multi-Family & (3) Commercial Store Front Mixed-Use Building

2325-2329 Marshall Road | Upper Darby Delaware County | Pennsylvania