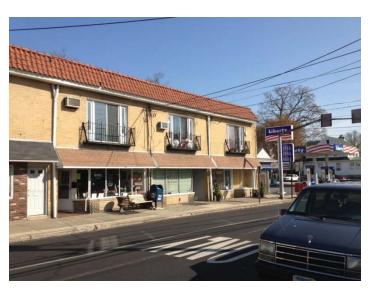

#### FOR SALE:

(6) Unit Multi-Family & (3) Commercial Store Front Mixed-Use Building

2325-2329 Marshall Road | Upper Darby Delaware County | Pennsylvania

## Industrial • Retail • Office Investment • Land

- Nine Unit Mixed-Use Building;
  - Six Efficiency Apartments
  - Three Commercial Store Fronts
- Below market rents!
- All units separately metered.
- Walking Distance to Septa Trolley Line and Bus Stops.
- Recent upgrades include; new windows, recent roof.
- Many units updated with recent cosmetic upgrades.
- Excellent Rental History.
- Clean building and property inside and out.
- High demand rental market.
- Great upside potential for investor looking for value-add property!
- •Operating numbers available upon request.